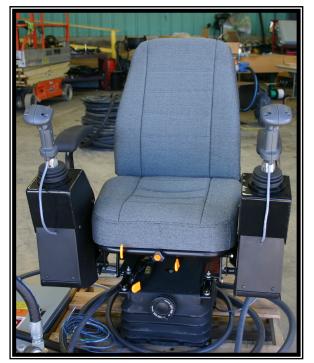

## **Operator Chair with Controls**

•

**Operator Captains Type Chair with Joystick Controls** 

- Cushion angle adjustment
- Medium backrest height
- 3" height adjustment
- Infinite position seatback angle adjustment
- Mechanical suspension with weight/ride adjustment
- Armrests with adjustable height
- Durable Tuff-Tex tweed fabric upholstery
- Heavy duty shock absorber
- Spring assisted fold up arms for easy operator entrance and exit
- Suspension covered
  - 6" fore/aft seat adjustment
- 6" independent seat-to-armrest fore/aft adjustment
- (2) adapters for mounting joysticks

Armrest joysticks for ease of operation. Different brands and styles are available with custom button configurations.

MELLOTT MFG. CO., INC. 13156 Long Lane Mercersburg, PA 17236 Phone: (717) 369-3125 Fax: (717) 369-2800 sales@mellottmfg.com